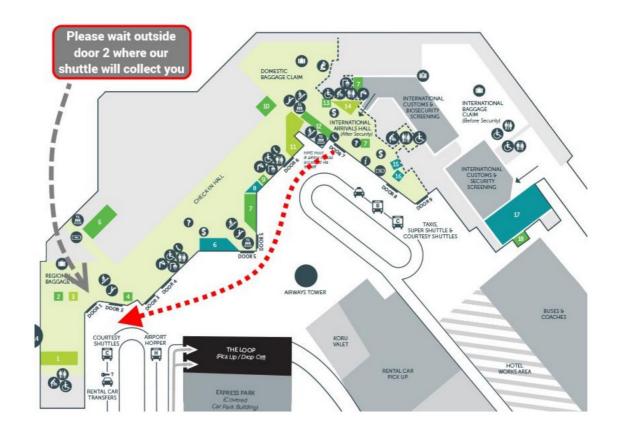

### > Step 2

Please make your way to door 2, past the Air New Zealand check in counters (Towards regional arrivals/departures)

#### > Step 3

Once outside door 2, please wait here for the white Tui courtesy shuttle van. Once the courtesy shuttle arrives, you will be transferred to our Christchurch branch.